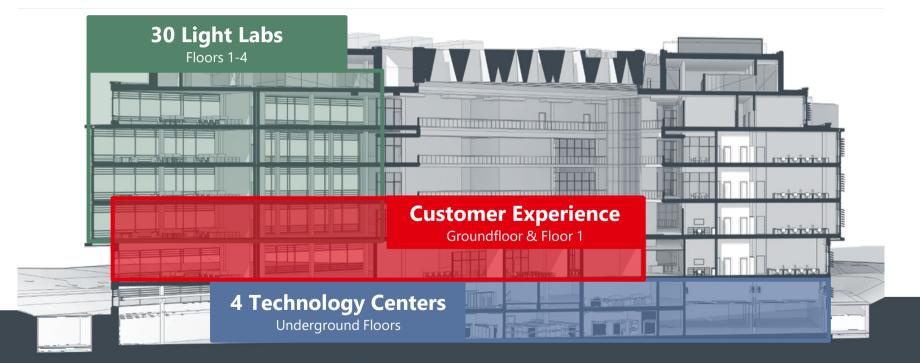

#### MOST SUSTAINABLE BUILDING ON THE HOLTHAUSEN SITE

30 LIGHT LABS 4 TECHNOLOGY CENTERS

#### INSPIRATION CENTER DÜSSELDORF VENUE STRUCTURE